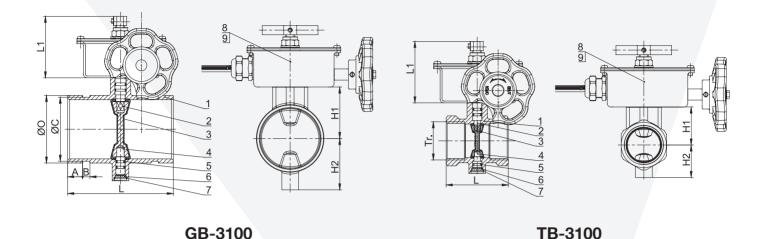

### **Dimensions:**

#### **Groove Type**

| INCH (DN)  | L           | Ø O          | øс            | Α         | В         | H1            | H2            | L1           |
|------------|-------------|--------------|---------------|-----------|-----------|---------------|---------------|--------------|
| inch (mm)  | inch (mm)   | inch (mm)    | inch (mm)     | inch (mm) | inch (mm) | inch (mm)     | inch (mm)     | inch (mm)    |
| 2 (50)     | 4 1/2 (114) | 2 3/8 (60.3) | 2 1/4 (57.15) | 5/8 (16)  | 5/16 (8)  | 1 15/16 (50)  | 1 15/15 (50)  | 2 5/8 (66.5) |
| 2 1/2 (65) | 4 1/2 (114) | 2 7/8 (73)   | 2 3/4 (69.1)  | 5/8 (16)  | 5/16 (8)  | 2 3/16 (55.5) | 2 3/16 (55.5) | 2 5/8 (66.5) |

#### Thread Type

| INCH (DN)  | L1           | L            | Tr.      | H1            | H2             |
|------------|--------------|--------------|----------|---------------|----------------|
| inch (mm)  | inch (mm)    | inch (mm)    | inch NPT | inch (mm)     | inch (mm)      |
| 1 (25)     | 2 5/8 (66.5) | 2 1/8 (54)   | 1        | 1 7/16 (37)   | 1 1/8 (29)     |
| 1 1/4 (32) | 2 5/8 (66.5) | 2 5/8 (67)   | 1 1/4    | 1 5/8 (41)    | 1 3/8 (35)     |
| 1 1/2 (40) | 2 5/8 (66.5) | 2 7/8 (73)   | 1 1/2    | 1 3/4 (44)    | 1 5/8 (41)     |
| 2 (50)     | 2 5/8 (66.5) | 3 1/4 (82.4) | 2        | 1 15/16 (50)  | 1 15/16 (50)   |
| 2 1/2 (65) | 2 5/8 (66.5) | 4 1/8 (104)  | 2 1/2    | 2 3/16 (55.5) | 2 3 /16 (55.5) |

## **Material List:**

| ITEM | NAME                     | MATERIAL        |
|------|--------------------------|-----------------|
| 1    | Body                     | ASTM B62 C83600 |
| 2    | Upper Shaft              | SS630           |
| 3    | Disc                     | 65-45-12+EPDM   |
| 4    | Lower Shaft              | SS630           |
| 5    | O-Ring                   | EPDM            |
| 6    | Gasket                   | SS304           |
| 7    | Circlip                  | 65Mn            |
| 8    | Key                      | 1045            |
| 9    | Electric Signal Gear Box | -               |