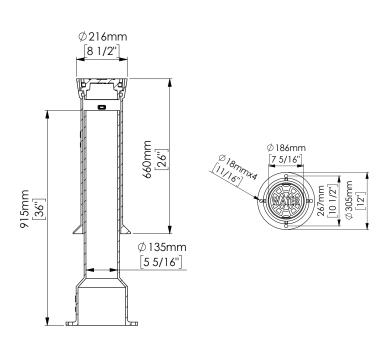

to operate an underground valve.

The Valve Box consists of three components: a Top Section, a Bottom Section and a Lid Cover stating (WATER).

The Top Section with the Lid Cover on it should be flush with the surrounding surface. The Bottom Section (bell shaped) sets flat on the underground Valve Post Flange covering the entire bonnet section of the valve.

The Bottom Section Flange can be bolted to the Valve Post Flange.

The Valve Box is made of Ductile Iron and its anti-corrosion with 10 mil (250u) of fusion bonded epoxy coating on both the inside and outside.



## **Features:**

- Light Weight Ductile Iron Body ASTM A536.
- Slip Type with 5 1/4" Shaft.
- Adjustable type 40" to 61".
- Epoxy coated inside & outside, Black color.
- Suitable for valve sizes 2"-12".

## **Dimensions:**