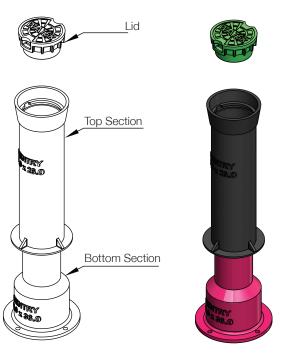

## **Description:**

Sentry Sprinklers Model SYVB62 is a Slip Type Valve Box with a 5 ¼" shaft that allows access to operate an underground valve.

The Valve Box consists of three components: a Top Section, a Bottom Section and a Lid Cover stating (WATER).

The Top Section with the Lid Cover on it should be flush with the surrounding surface. The Bottom Section (bell shaped) sets flat on the underground Valve Post Flange covering the entire bonnet section of the valve.

The Bottom Section Flange can be bolted to the Valve Post Flange.

The Valve Box is made of Ductile Iron and its anti-corrosion with 10 mil (250u) of fusion bonded epoxy coating on both the inside and outside.