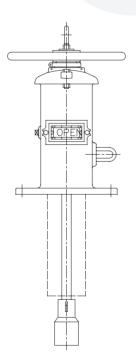

# **Field Adjustment:**

- Remove the top section from the top of the Indicator Post assembly.
- Set the "OPEN" and "SHUT" targets for the appropriate valve size.
- Reattach the top section to the top of the Indicator Post assembly.
- Design and materials are subject to change without notice.