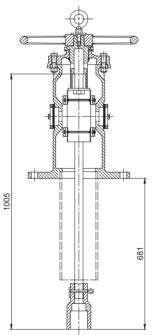

## **Description:**

Sentry Sprinklers Model **PI-6030** is a Wall Type Indicator Post that is installed in combination with a buried non-rising stem gate valve to indicate the buried valves opening position. The post sight window indicates whether the valve is in the open or shut position. The post can be field adjusted for the required depth for the buried valve. The Indicator Post is anti-corrosion with 10 mil (250µ) of fusion-bonded epoxy (FBE) coating on both inside & outside. All other components are made of corrosive resistance materials.



Model PI-6030

### **Features:**

- Suitable for sizes 4"- 12".
- Meets all requirements for UL789 and FM1110.
- · Easy field adjustment, up to 26".
- Epoxy coated inside & outside.
- Casted 12" Faceplate Flange.

### **Dimensions:**







#### **Material List:**

| ITEM | NAME                | MATERIAL  |
|------|---------------------|-----------|
| 1    | Lifting Eye Bolt    | ASTM A105 |
| 2    | Hex Nut             | ASTM A105 |
| 3    | Washer              | ASTM A105 |
| 4    | Hand Wheel          | ASTM A536 |
| 5    | Operating Nut       | ASTM B62  |
| 6    | HexCapScrew         | ASTM A105 |
| 7    | Hex Nut             | ASTM A105 |
| 8    | Snap Ring           | AISI 066  |
| 9    | TargetCarrierNut    | ASTM B62  |
| 10   | Target              | ASTM B108 |
| 11   | HexCapScrew         | ASTM A105 |
| 12   | Window Glass        | LEXAN-UN  |
| 13   | Window Glass Gasket | PTFE      |

| ITEM | NAME                                  | MATERIAL   |
|------|---------------------------------------|------------|