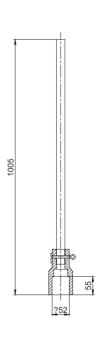

## **Description:**

Sentry Sprinklers Model **PI-6030** is a Wall Type Indicator Post that is installed in combination with a buried non-rising stem gate valve to indicate the buried valves opening position. The post sight window indicates whether the valve is in the open or shut position. The post can be field adjusted for the required depth for the buried valve. The Indicator Post is anti-corrosion with 10 mil (250µ) of fusion-bonded epoxy (FBE) coating on both inside & outside. All other components are made of corrosive resistance materials.



Model PI-6030

### **Features:**

- Suitable for sizes 4"- 12".
- Meets all requirements for UL789 and FM1110.
- · Easy field adjustment, up to 26".
- Epoxy coated inside & outside.
- Casted 12" Faceplate Flange.

### **Dimensions:**







#### **Material List:**

| ITEM | NAME                | MATERIAL  |
|------|---------------------|-----------|
| 1    | Lifting Eye Bolt    | ASTM A105 |
| 2    | Hex Nut             | ASTM A105 |
| 3    | Washer              | ASTM A105 |
| 4    | Hand Wheel          | ASTM A536 |
| 5    | Operating Nut       | ASTM B62  |
| 6    | HexCapScrew         | ASTM A105 |
| 7    | Hex Nut             | ASTM A105 |
| 8    | Snap Ring           | AISI 066  |
| 9    | TargetCarrierNut    | ASTM B62  |
| 10   | Target              | ASTM B108 |
| 11   | HexCapScrew         | ASTM A105 |
| 12   | Window Glass        | LEXAN-UN  |
| 13   | Window Glass Gasket | PTFE      |

| ITEM | NAME                                  | MATERIAL   |
|------|---------------------------------------|------------|
| 1