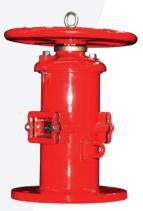

## **Description:**

Sentry Sprinklers Model **PI-6030** is a Wall Type Indicator Post that is installed in combination with a buried non-rising stem gate valve to indicate the buried valves opening position. The post sight window indicates whether the valve is in the open or shut position. The post can be field adjusted for the required depth for the buried valve. The Indicator Post is anti-corrosion with 10 mil (250µ) of fusion-bonded epoxy (FBE) coating on both inside & outside. All other components are made of corrosive resistance materials.

Model PI-6030

### **Features:**

- Suitable for sizes 4"- 12".
- Meets all requirements for UL789 and FM1110.
- · Easy field adjustment, up to 26".
- Epoxy coated inside & outside.
- Casted 12" Faceplate Flange.