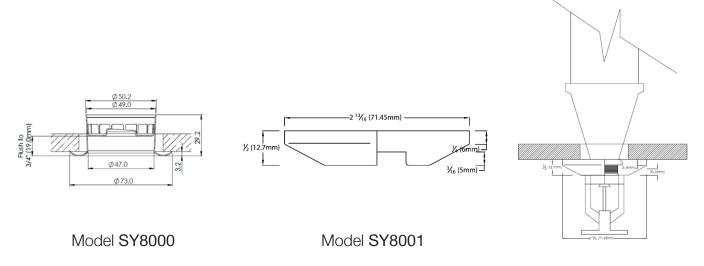

### Model SY8000 & SY8001

#### **Description:**

Sentry Sprinklers Model **SY8000** is a Two-Piece Recessed Escutcheon suited for Pendent and Horizontal Sidewall recessed sprinkler installation.

The Escutcheon is intended to cover any gaps remaining between the piping and a ceiling or a wall. The Escutcheon provides a depth adjustment to mate with a finished ceiling or wall.

## Features:

- Suitable for 1/2" NPT sprinklers.
- ¾" Recessed Adjustment.
- Carbon Steel with Chrome finish.
- Outside diameter 2 7/8".

#### **Description:**

Sentry Sprinklers Model **SY8001** is a One-Piece Recessed Escutcheon suited for Pendent and Horizontal Sidewall recessed sprinkler installation.

The Escutcheon is intended to cover any gaps remaining between the piping and a finished ceiling or wall.

## Features:

- Suitable for 1/2" NPT sprinklers.
- Carbon Steel Chrome, Brass and White finish.
- Outside diameter 2 13/16".