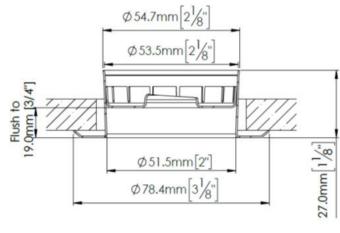

#### **Description:**

Sentry Sprinklers Model **SY8010** is a Two-Piece Recessed Escutcheon suited for Pendent and Horizontal Sidewall recessed sprinkler installation.

The Escutcheon is intended to cover any gaps remaining between the piping and a ceiling or a wall. The Escutcheon provides a depth adjustment to mate with a finished ceiling or wall.

### Features:

- Suitable for 1/2" NPT sprinklers.
- ¾" Recessed Adjustment.
- Carbon Steel with Chrome, Brass and Polyester coating finish.
- Outside diameter 3 1/8".
- UL/FM listed with SY8121, SY8122, SY8131, SY8132 and UL listed with SY8172.

## **Description:**

Sentry Sprinklers Model **SY8020** is a Two-Piece Recessed Escutcheon suited for Pendent and Horizontal Sidewall recessed sprinkler installation.

The Escutcheon is intended to cover any gaps remaining between the piping and a ceiling or wall. The Escutcheon provides a depth adjustment to mate with a finished ceiling or wall.

# Features:

- Suitable for 3/4" NPT sprinklers.
- Carbon Steel Chrome, Brass and Polyester coating finsih.
- Outside diameter 3 1/8".
- UL listed with SY1221, SY1222, SY1231, SY1232 and SY1272.

Model SY8010